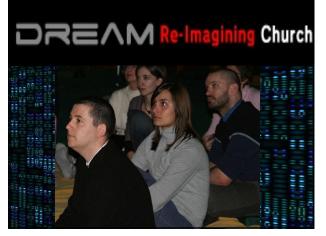

# 'cells' to fresh expressions Young adults network - 'DREAM' Young adults are members of different cells catch a vision for working with their friends. In prayer sense a 'seeker/multi-media' gathering would build community They are 'sent' from cells, prayed for and gather team who network friends and plan an event 'DREAM' cells grow and gather in homes. Then celebrate in a church. Plant 'Dream' in Cathedral