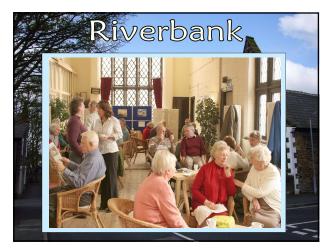

# 'cells' to fresh expressions Village Community Centre Members of different cells live in village and are members of groups in Community centre. No chance those begin to explore faith would travel to Haydock (5 km) They are 'sent' from cells, prayed for and gather team who network members of groups in Centre – photo; dance; film; craft; book clubs, etc Establish Café Church as another group in the Community Centre