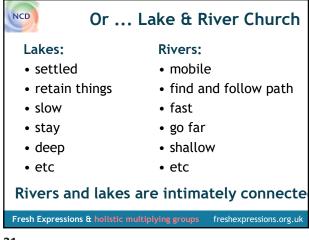

### "Lake & River" Church - multiple fresh expressions

- Parish Church grows and develops individual evangelism
- Transitions to Cell Church and growth continues
- Recognise that they are still failing to engage with surrounding sub-cultures and social contexts
- · Learn about 4 spaces/sizes of relational community
- Launch all sorts of mid-size fresh expressions