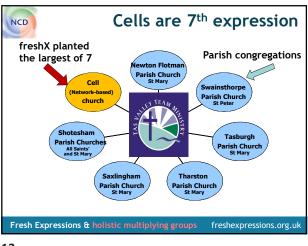

### "Lake & River" Church - multiple fresh expressions

- Parish Church grows and develops individual evangelism
- Transitions to Cell Church and growth continues
- Recognise that they are still failing to engage with surrounding sub-cultures and social contexts
- · Learn about 4 spaces/sizes of relational community
- Launch all sorts of mid-size fresh expressions