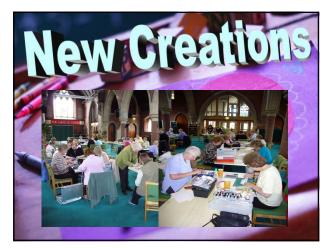

# 'cells' to fresh expressions Village Community Centre Members of different cells live in village and are members of groups in Community centre. No chance those begin to explore faith would travel to Haydock (5 km) They are 'sent' from cells, prayed for and gather team who network members of groups in Centre – photo; dance; film; craft; book clubs, etc Establish Café Church as another group in the Community Centre