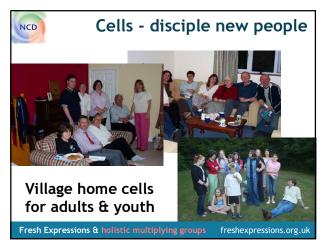

# 'cells' to fresh expressions Young adults network - 'DREAM' Young adults are members of different cells catch a vision for working with their friends. In prayer sense a 'seeker/multi-media' gathering would build community They are 'sent' from cells, prayed for and gather team who network friends and plan an event 'DREAM' cells grow and gather in homes. Then celebrate in a church. Plant 'Dream' in Cathedral