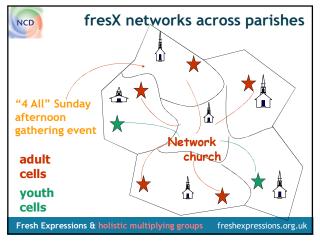

### "Lake & River" Church - multiple fresh expressions

- Parish Church grows and develops individual evangelism
- Transitions to Cell Church and growth continues
- Recognise that they are still failing to engage with surrounding sub-cultures and social contexts
- · Learn about 4 spaces/sizes of relational community
- Launch all sorts of mid-size fresh expressions

# 'cells' to fresh expressions Village Community Centre Members of different cells live in village and are members of groups in Community centre. No chance those begin to explore faith would travel to Haydock (5 km) They are 'sent' from cells, prayed for and gather team who network members of groups in Centre – photo; dance; film; craft; book clubs, etc Establish Café Church as another group in the Community Centre

# 'cells' to fresh expressions Young adults network - 'DREAM' Young adults are members of different cells catch a vision for working with their friends. In prayer sense a 'seeker/multi-media' gathering would build community They are 'sent' from cells, prayed for and gather team who network friends and plan an event 'DREAM' cells grow and gather in homes. Then celebrate in a church. Plant 'Dream' in Cathedral