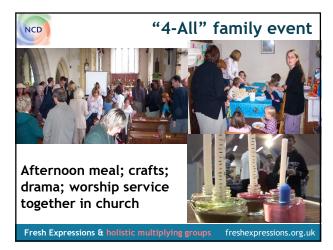

# 'cells' to fresh expressions Village Community Centre Members of different cells live in village and are members of groups in Community centre. No chance those begin to explore faith would travel to Haydock (5 km) They are 'sent' from cells, prayed for and gather team who network members of groups in Centre – photo; dance; film; craft; book clubs, etc Establish Café Church as another group in the Community Centre