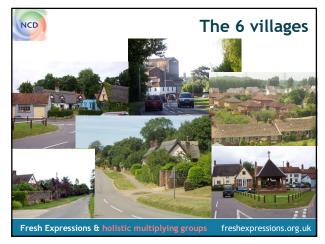

# 'cells' to fresh expressions Village Community Centre Members of different cells live in village and are members of groups in Community centre. No chance those begin to explore faith would travel to Haydock (5 km) They are 'sent' from cells, prayed for and gather team who network members of groups in Centre – photo; dance; film; craft; book clubs, etc Establish Café Church as another group in the Community Centre