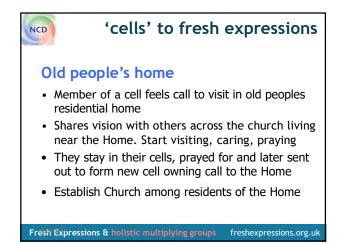

### "Lake & River" Church - multiple fresh expressions

- Parish Church grows and develops individual evangelism
- Transitions to Cell Church and growth continues
- Recognise that they are still failing to engage with surrounding sub-cultures and social contexts
- · Learn about 4 spaces/sizes of relational community
- Launch all sorts of mid-size fresh expressions