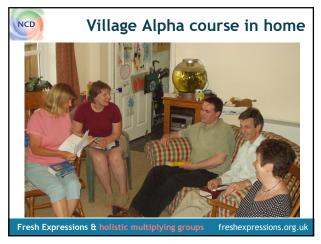

# 'cells' to fresh expressions Young adults network - 'DREAM' Young adults are members of different cells catch a vision for working with their friends. In prayer sense a 'seeker/multi-media' gathering would build community They are 'sent' from cells, prayed for and gather team who network friends and plan an event 'DREAM' cells grow and gather in homes. Then celebrate in a church. Plant 'Dream' in Cathedral