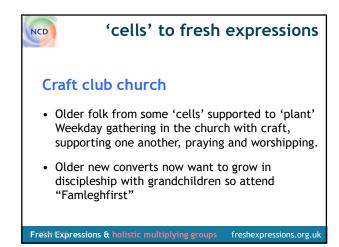

# 'cells' to fresh expressions Village Community Centre Members of different cells live in village and are members of groups in Community centre. No chance those begin to explore faith would travel to Haydock (5 km) They are 'sent' from cells, prayed for and gather team who network members of groups in Centre – photo; dance; film; craft; book clubs, etc Establish Café Church as another group in the Community Centre