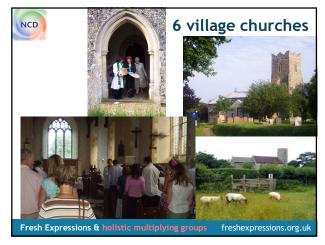

# 'cells' to fresh expressions Village Community Centre Members of different cells live in village and are members of groups in Community centre. No chance those begin to explore faith would travel to Haydock (5 km) They are 'sent' from cells, prayed for and gather team who network members of groups in Centre – photo; dance; film; craft; book clubs, etc Establish Café Church as another group in the Community Centre