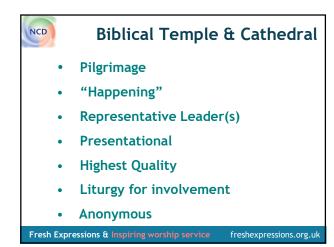

Community "spaces"
A community "spaces"
Through history

 pilgrimage to Temple → Cathedral
 Temple copied back to local congregation
 lost extended family dynamics

Fresh Expressions & Inspiring worship service

29

| Inherited 'congregation/service' |                                                     |
|----------------------------------|-----------------------------------------------------|
| copied                           | robed choir                                         |
| Cathedral                        | organ                                               |
|                                  | procession                                          |
|                                  | priest-led                                          |
| presentation v participation     |                                                     |
| pre-programmed liturgy           |                                                     |
|                                  | anonymous                                           |
| Fresh Expressions 8              | t Inspiring worship service freshexpressions.org.uk |