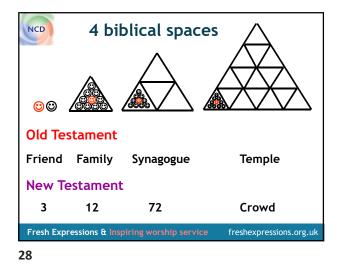

Community "spaces"
A community "spaces"
Through history

 pilgrimage to Temple → Cathedral
 Temple copied back to local congregation
 lost extended family dynamics

Fresh Expressions & Inspiring worship service