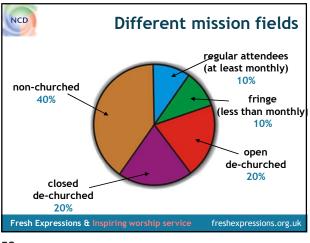

y           |                                                     |
|                                  | anonymous                                           |
| Fresh Expressions 8              | t Inspiring worship service freshexpressions.org.uk |



35

NCD

## Important in today's culture

### Re-imagine inspiring gathering:

- Family & extended family breakdown
- Hunger for community
- Loss of identity
- Looking for purpose & significance
- Fxc redresses in extended family





















# In teams of 5's & 6's

Design an inspirational worship gathering for 35+

- Homeless
- In old peoples' home
- Surfers on the beach
- Walkers in the forest

Fresh Expressions & Inspiring worship service

- Fitness freaks
- A. N. Other

15 minutes

freshexpressions.org.uk















50









52