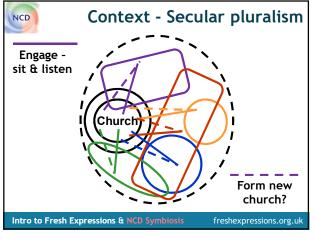

## Concluding observations that emerged:

- · inherited church shaped by Christendom
- challenge to become shaped by mission
- early plants reproduced church as known
- centred on building; pastor; event
- needing high capacity leader + big budget
- shift from more churches -> different church
- fresh expressions are 'contextual church'
- fresh expressions light weight/multipliable