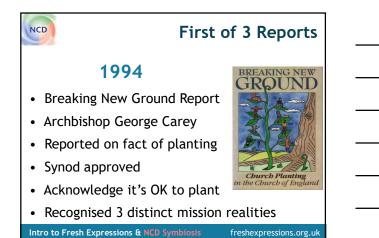

freshexpressions.org.uk

part one

Intro to Fresh Expressions & NCD Symbiosis

5





















NCD

## 20 years of UK planting

## Concluding observations that emerged:

- · inherited church shaped by Christendom
- challenge to become shaped by mission
- early plants reproduced church as known
- centred on building; pastor; event
- needing high capacity leader + big budget
- shift from more churches -> different church
- fresh expressions are 'contextual church'
- fresh expressions light weight/multipliable

Intro to Fresh Expressions & NCD Symbiosis freshexpressions.org.uk

## 14

#### NCD So many types of freshX • workplace church school-based • multiple/midweek • youth church network church • under 5s and parents • 'clubbers' church • student church café church community initiative • cell/BEC/cluster • missional communities new monastic • church of vulnerable • alt. W