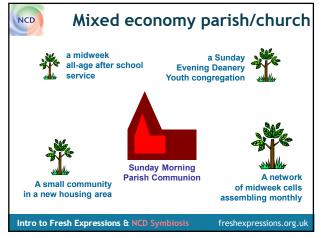

#### NCD So many types of freshX • workplace church school-based • multiple/midweek • youth church network church • under 5s and parents • 'clubbers' church • student church café church community initiative • cell/BEC/cluster • missional communities new monastic • church of vulnerable • alt. Worship • man church! • rural freshX • surfers church • ladies church! Intro to Fresh Expressions & NCD Symbiosis